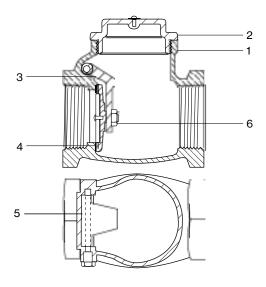

#### **Materials**

| NO. | PART      | MATERIAL        |
|-----|-----------|-----------------|
| 1   | Body      | Brass CW617N    |
| 2   | Cap       | Brass CW617N    |
| 3   | Hinge     | Brass CW617N    |
| 4   | Disc      | Brass CW617N    |
| 5   | Hinge Pin | Stainless Steel |
| 6   | Hinge Nut | Brass CW617N    |