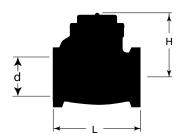

## **Dimensions**

| SIZE<br>(inch) | d(mm<br>) | L(mm<br>) | H(m<br>m) |
|----------------|-----------|-----------|-----------|
| 1/2            | 13        | 50        | 35        |
| 3/4            | 19        | 60        | 40        |
| 1              | 25        | 74        | 47        |
| 11/4           | 30        | 84        | 53        |
| 11/2           | 36        | 94        | 60        |
| 2              | 46        | 114       | 70        |