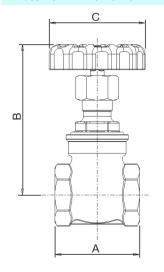

| SIZE<br>(inch) | A<br>(mm) | B<br>(mm) | C<br>(mm) |
|----------------|-----------|-----------|-----------|
| 1/2            | 53        | 72        | 53        |
| 3/4            | 57        | 77        | 53        |
| 1              | 63        | 87        | 60        |
| 11/4           | 72        | 108       | 60        |
| 11/2           | 73        | 117       | 71        |
| 2              | 87        | 138       | 78        |