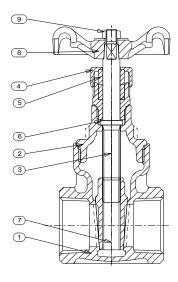

## **Materials**

| NO. | PART          | MATERIAL                 |  |
|-----|---------------|--------------------------|--|
| 1   | Body          | Brass CW617N             |  |
| 2   | Bonnet        | Brass CW617N             |  |
| 3   | Stem          | Brass CW617N             |  |
| 4   | Packing Nut   | Brass CW617N             |  |
| 5   | Packing       | PTFE                     |  |
| 6   | Stem Push     | Brass CW617N             |  |
| 7   | Disc          | Brass CW617N             |  |
| 8   | Handwheel     | Aluminum                 |  |
| 9   | Handwheel Nut | Brass BS EN 12164 CW614N |  |